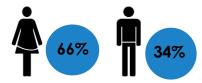

### Age

60% of the **105.1 The River** audience falls into the to 25 to 54 age group (index: 145)