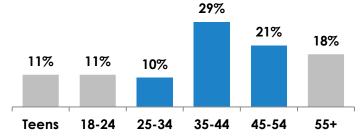

### Age

60% of the **105.1 The River** audience falls into the to 25 to 54 age group (index: 145)