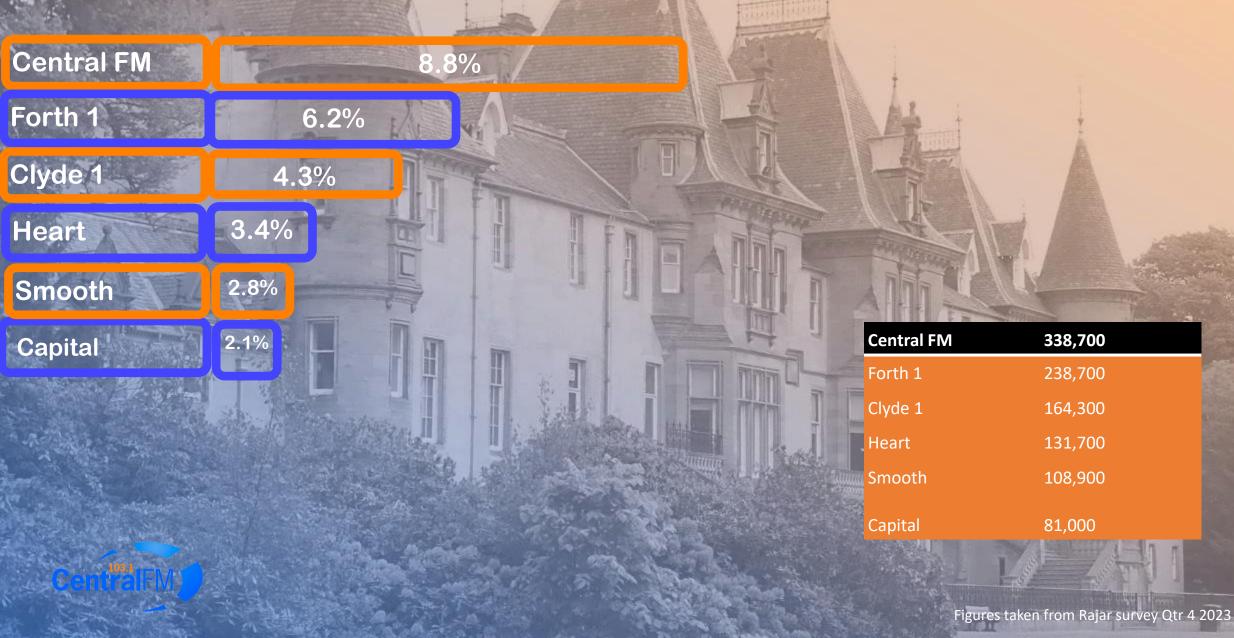

w best to say it is the most human of exercises. It's also why radio is so powerful..."

#### Radio: The online multiplier

Exposure to radio advertising boosts brand browsing by an average of 52% Radio is on average 4x more cost-effective at stimulating brand browsing online than other media combined

To speak with one of our advertising and media consultants call 01786 577024 for more info

"You can't close your ears!"

Listening Habits

### **Central FM Listening by demographics**



- Average Weekly Listeners 81,300 adults, which equates to 37% of adults living in Falkirk, Stirling and Clackmannanshire
- The majority of our audience are aged 45 plus (45%)
- ABC1's listeners represent 38% of our adult listeners



Survey June 2023



### How we Compare? Marketshare in The Forth Valley



### How we Compare? Breakfast Marketshare in The Forth Valley



| Central FM                                        | 93,000 |
|---------------------------------------------------|--------|
| Forth 1                                           | 49,500 |
| Clyde 1                                           | 21,200 |
| Smooth                                            | 20,500 |
| Heart                                             | 20,200 |
| Capital                                           | 12,200 |
| MALE MALE AND |        |