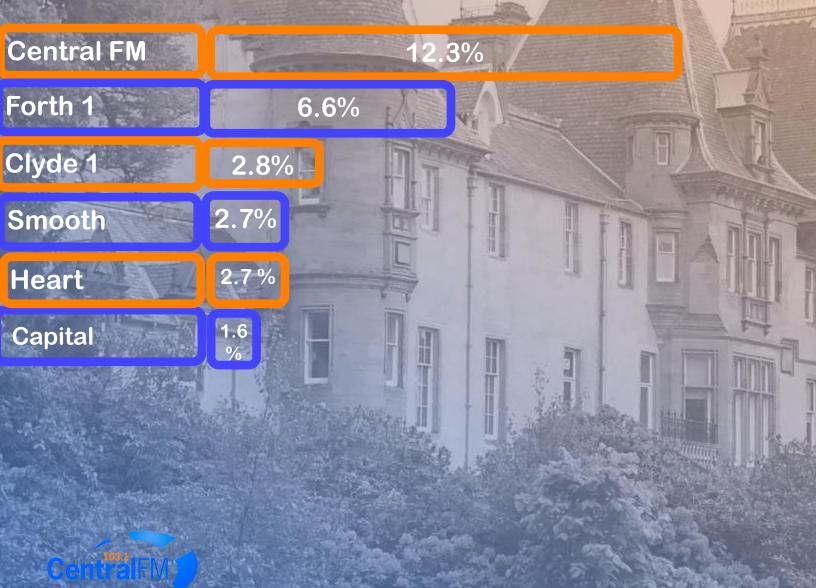

### How we Compare? Breakfast Marketshare in The Forth Valley

| Central FM                                        | 93,000 |
|---------------------------------------------------|--------|
| Forth 1                                           | 49,500 |
| Clyde 1                                           | 21,200 |
| Smooth                                            | 20,500 |
| Heart                                             | 20,200 |
| Capital                                           | 12,200 |
| MALE MALE AND |        |