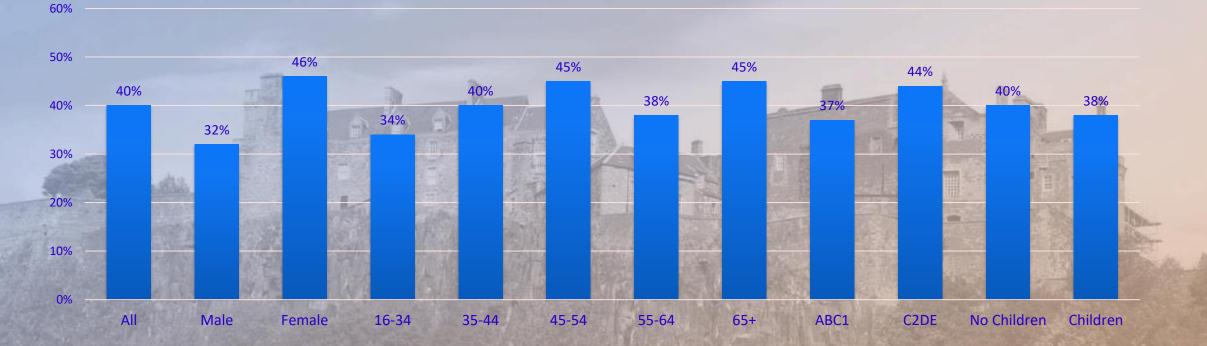

### **Central FM Listening by demographics**

- Average Weekly Listeners 81,300 adults, which equates to 37% of adults living in Falkirk, Stirling and Clackmannanshire
- The majority of our audience are aged 45 plus (45%)
- ABC1's listeners represent 38% of our adult listeners