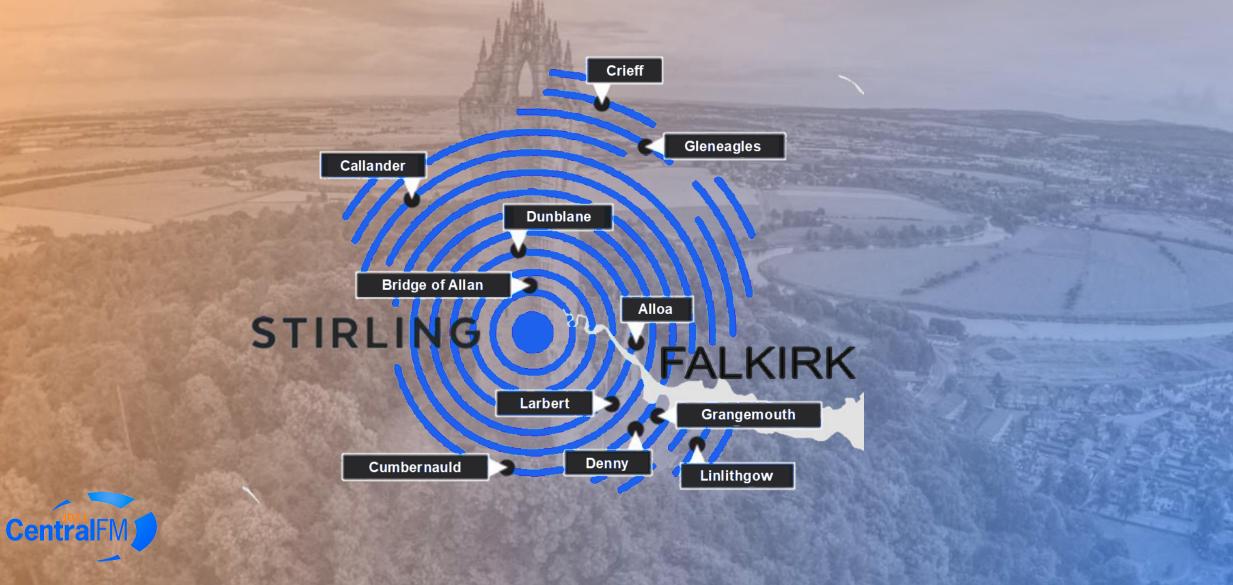

## **Transmission Area**

Central FM Broadcast across the area on FM, DAB, Smart Speaker, App and Online