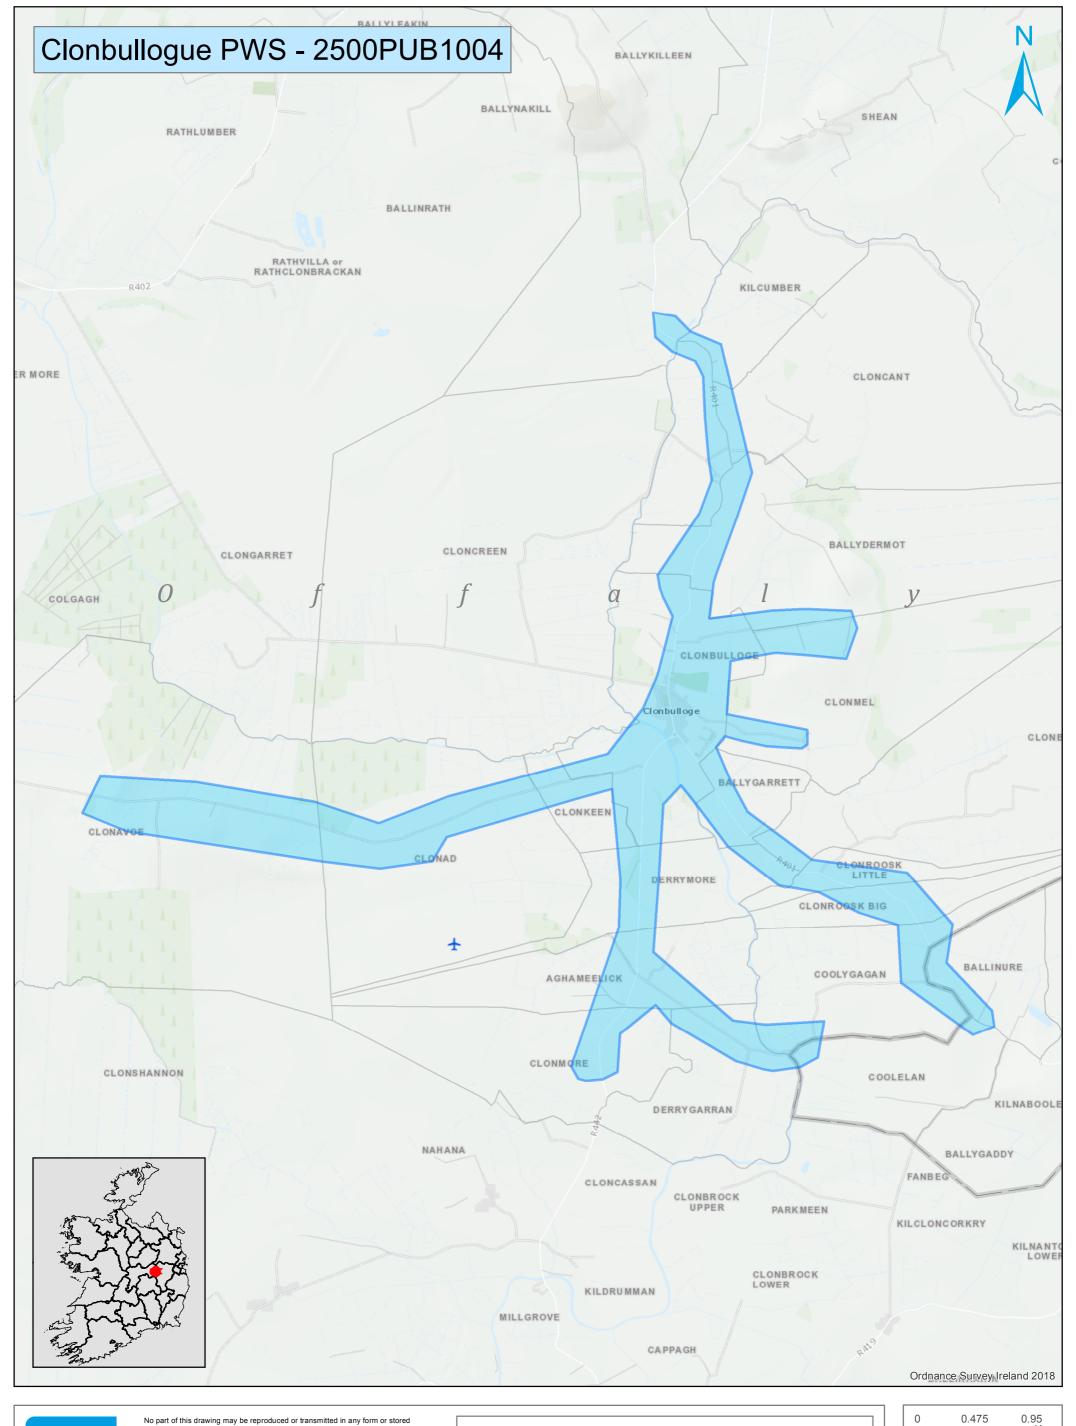

© Copyright Irish Water

Reproduced from the Ordnance Survey Of Ireland by Permission of the Government. License No. 3-3-34

WSZ Name: Clonbullogue PWS EDEN WSZ ID: 2500PUB1004 Local Authority: Offalv

| Louinated Regidential Fop. | 112 |
|----------------------------|-----|
| Estimated Residential Pop: | 772 |
| Local Authority: Offaly    |     |
| EDEN WSZ ID. 2500P0B1004   |     |