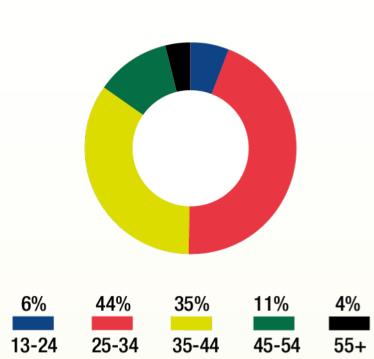

# **INSIGHTS - SOCIAL MEDIA**

Case Study No.3

47,947 Post Reach

70,476 Post Impressions

1,072 Post Engagement

\*AGE

| 18% |  |
|-----|--|
|     |  |
|     |  |
| 82% |  |
|     |  |

\*GENDER