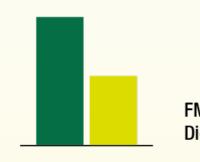

SEC C2

SEC DE

7%

55+

FM/AM 79% Digital devices 🗾 43%

In the car, bus or public transport **m** 73% At home, school, work or other <u>58%</u>

\*GENDER