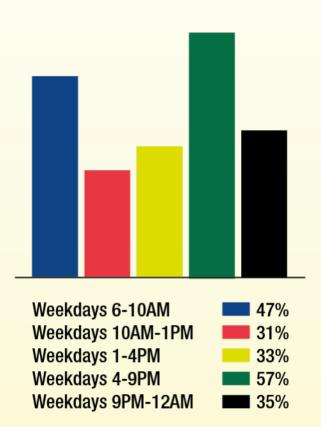

# **INSIGHTS - RADIO**

\*LIVING WITH FAMILY

\*LISTENERSHIP

BREAKDOWN

ECONOMIC CLASS

31%

27%

\*SOCIO

SEC C2

SEC DE

7%

55+

FM/AM 79% Digital devices 🗾 43%

In the car, bus or public transport **m** 73% At home, school, work or other <u>58%</u>

\*GENDER