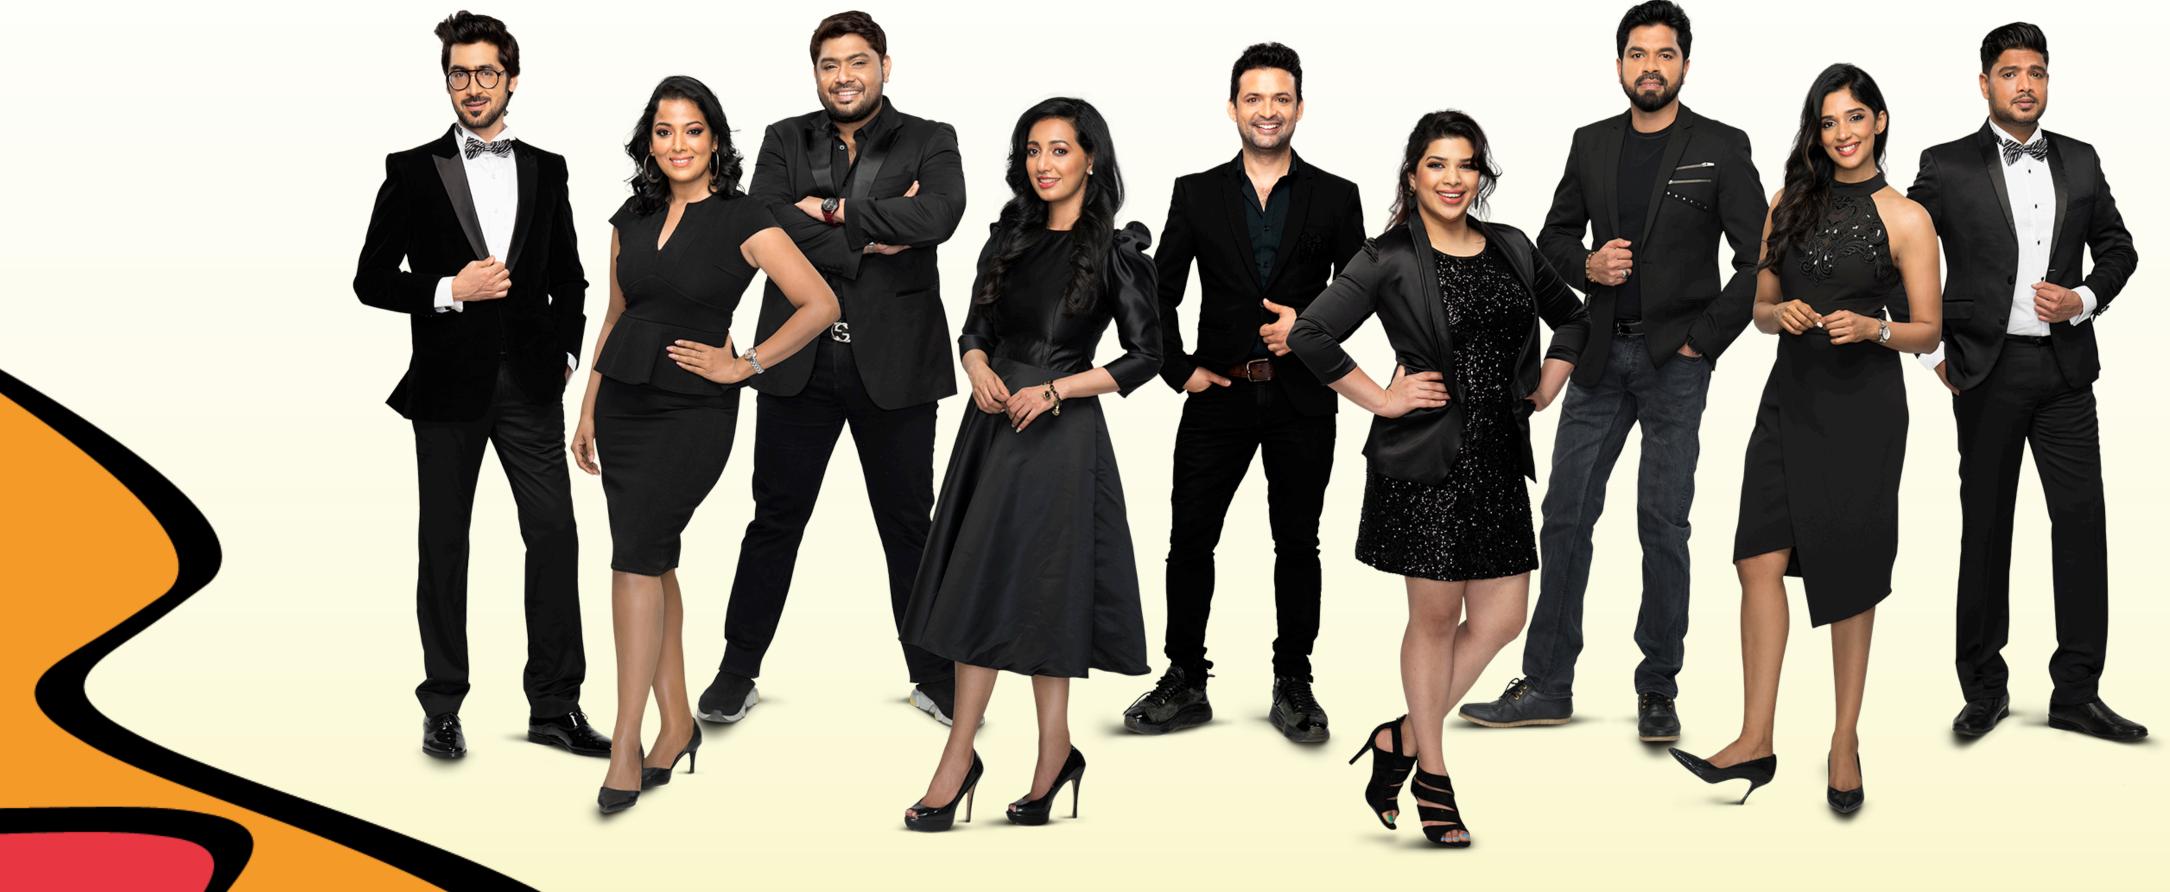

#### The Big Breakfast Club Weekdays, 6am - 11am

The award-winning show has been successfully running for 13yrs with the most popular jocks. Nyla, Jean and Arfaz each have distinct personalities for which they are loved by their listeners.

#### Radioactive Weekdays, 3pm - 8pm

The all new radioactive is now twice the fun with the nightingale of Hit FM, Nimmy and the quirky, funny ,inspiring man of positivity Mithun on Radioactive.

Nimmy has always been the sweet singer girl next door with an innocent sense of humor who is now paired with Mithun brings out a great tongue-in-cheek battle of the sexes which any Malayalee would relate to on their drive back home.

#### Life with Hit Weekdays 11am - 3pm

As the name suggests Life with HIT is a lifestyle show where Maya brings you the best music, beauty tips, recipes and gossip from around the world. The show gets you great prizes with fun games around movie and music trivia, making this engaging even for passive listeners.

#### Hit on Request Weekdays, 8pm - 11pm

Hit on Request is UAE's biggest request show hosted by a Dubai Kid herself, Dona Sebastian.

The high energetic, quirky, rebellious 90's kid keeps the vibe of her show and the people listening to just that. On her show she covers social media, lifestyle, current trends, fun interviews with local and international celebrities, news and of course the best of the music from 7pm - 11pm.