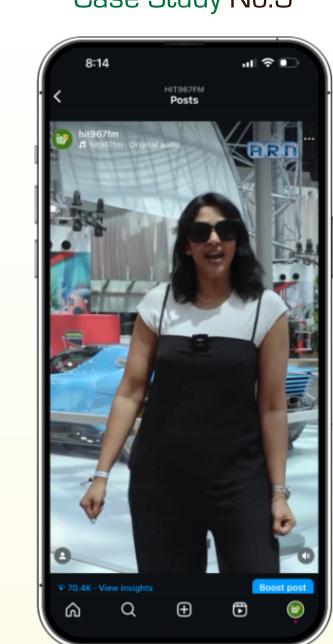

# **INSIGHTS - SOCIAL MEDIA**

Case Study No.3

47,947 Post Reach

70,476 Post Impressions

1,072 Post Engagement

\*AGE

| 18% |  |
|-----|--|
|     |  |
|     |  |
| 82% |  |
|     |  |

\*GENDER