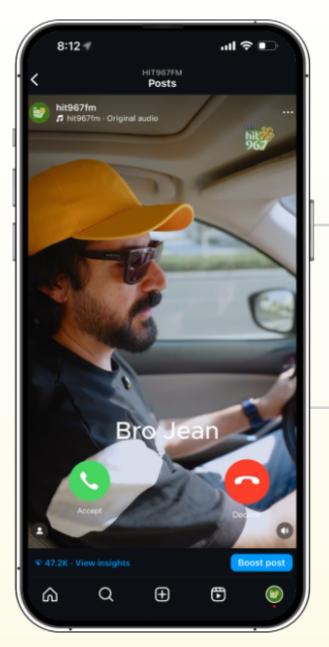

# **INSIGHTS - SOCIAL MEDIA**

Case Study No.3

47,947 Post Reach

70,476 Post Impressions

1,072 Post Engagement

\*AGE

| 18% |  |
|-----|--|
|     |  |
|     |  |
| 82% |  |
|     |  |

\*GENDER