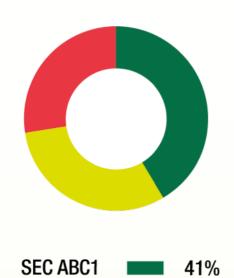

## \* Weekly Reach 409,000

\* <u>Targeting</u> 20-55 year olds

\*HOW LISTENED

\*PLACE OF LISTENING

\*Source: Nielsen

\*\* SEC ABC1 - 10,000 - 60,000+ | SEC C2 - 4,500 - 10,000 | SEC DE - 4,500 or Below Including Housewives, Students & Refused to say

# **INSIGHTS - RADIO**

\*LIVING WITH FAMILY

\*LISTENERSHIP

BREAKDOWN

ECONOMIC CLASS

31%

27%

\*SOCIO