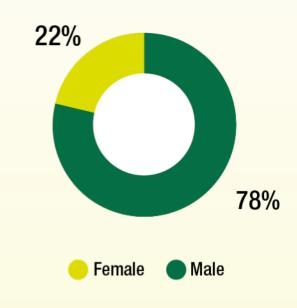

SEC C2

SEC DE

7%

55+

FM/AM 79% Digital devices 🗾 43%

In the car, bus or public transport **m** 73% At home, school, work or other <u>58%</u>

\*GENDER