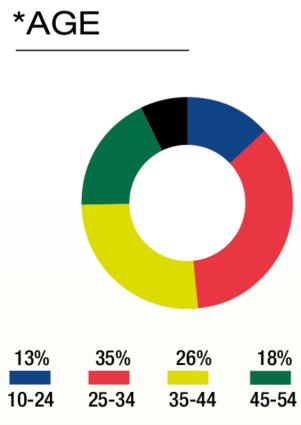

# **INSIGHTS - SOCIAL MEDIA**

Case Study No.3

47,947 Post Reach

70,476 Post Impressions

1,072 Post Engagement

\*AGE

| 18% |  |
|-----|--|
|     |  |
|     |  |
| 82% |  |
|     |  |

\*GENDER