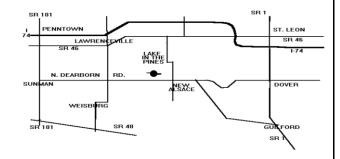

### LAKE IN THE PINES

SATURDAY, JUNE 20th ----- 7 AM to 5 PM

REGISTRATION BEGINS AT 6 AM ----- FINAL CHECK IN 5 PM (ALL TIMES ARE EDST)

**ADULTS, 12yrs & Older - \$18.00** 

**CHILDREN UNDER 12 - FREE** 