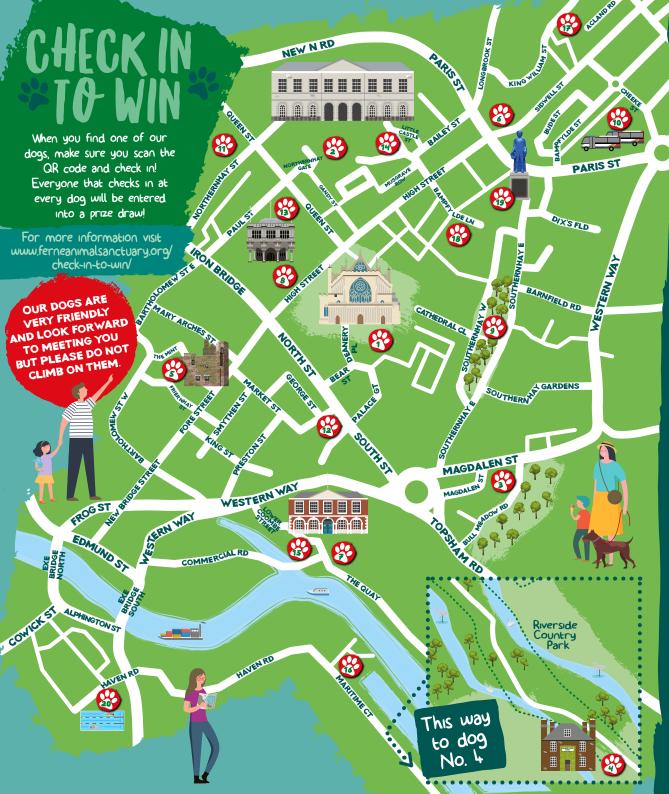

# TRAIL MAP

This trail will take you on an adventure to visit our twenty fabulous dog sculptures located all around Exeter. In the process you can discover all that this wonderful, accessible city has to offer and of course all the locations are dog friendly!

Each dog has been individually designed and painted and is truly unique – so why not find them all!

We'd love to see your photos, so please share them on social media.

Special thanks to the students of Exeter College who have worked so hard to bring nine of the sculptures to life for us!